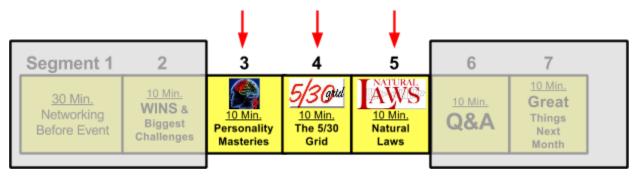

Do not allow the seven segments each month to confuse you. three middle segments are the core for all the training / mentoring you will receive each month. Yes you will learn from others in the group and will connect with some very interesting people to apply what you learn from the other four segments. Your challenge / problem could be solved through any of the seven segments pay close attention SO throughout the entire 90 minutes.

### **Notes - 7 Segments To A Solution . . .**

You have listed your biggest challenge and by the end of today's session we will help you discover a number of possible solutions. The best solution could come from anyone of the 7 Segments so best to pay close attention to each segment with an ear and eye out for a solution to the biggest challenge / problem you are currently facing.

| My biggest                                 | t challenge is                                                              |
|--------------------------------------------|-----------------------------------------------------------------------------|
| Notes from                                 | thoughts or ideas from each segment which could lead to a solution.         |
| Segment 1  30 Min. Networking Before Event | Segment 1 - Did I meet someone who could help me?                           |
| 2  10 Min. WINS & Biggest Challenges       | Segment 2 - Can I learn something from someone else' win?                   |
| 10 Min. Personality Masteries              | Segment 3 - If I better understanding people it will empower me to          |
| 5/3 Grid  10 Min. The 5/30 Grid            | Segment 4 - What part of The 5/30 Grid will help me solve my problem?       |
| 5  NATURAL  10 Min.  Natural  Laws         | Segment 5 - What Natural Law do I need to apply to solve my problem?        |
| 6<br>10 Min.<br><b>Q&amp;A</b>             | Segment 6 - What question can I ask which will help me solve my problem?    |
| 7  10 Min.  Great  Things Next             | Segment 7 - Who will I invite next time who will help me see great success? |