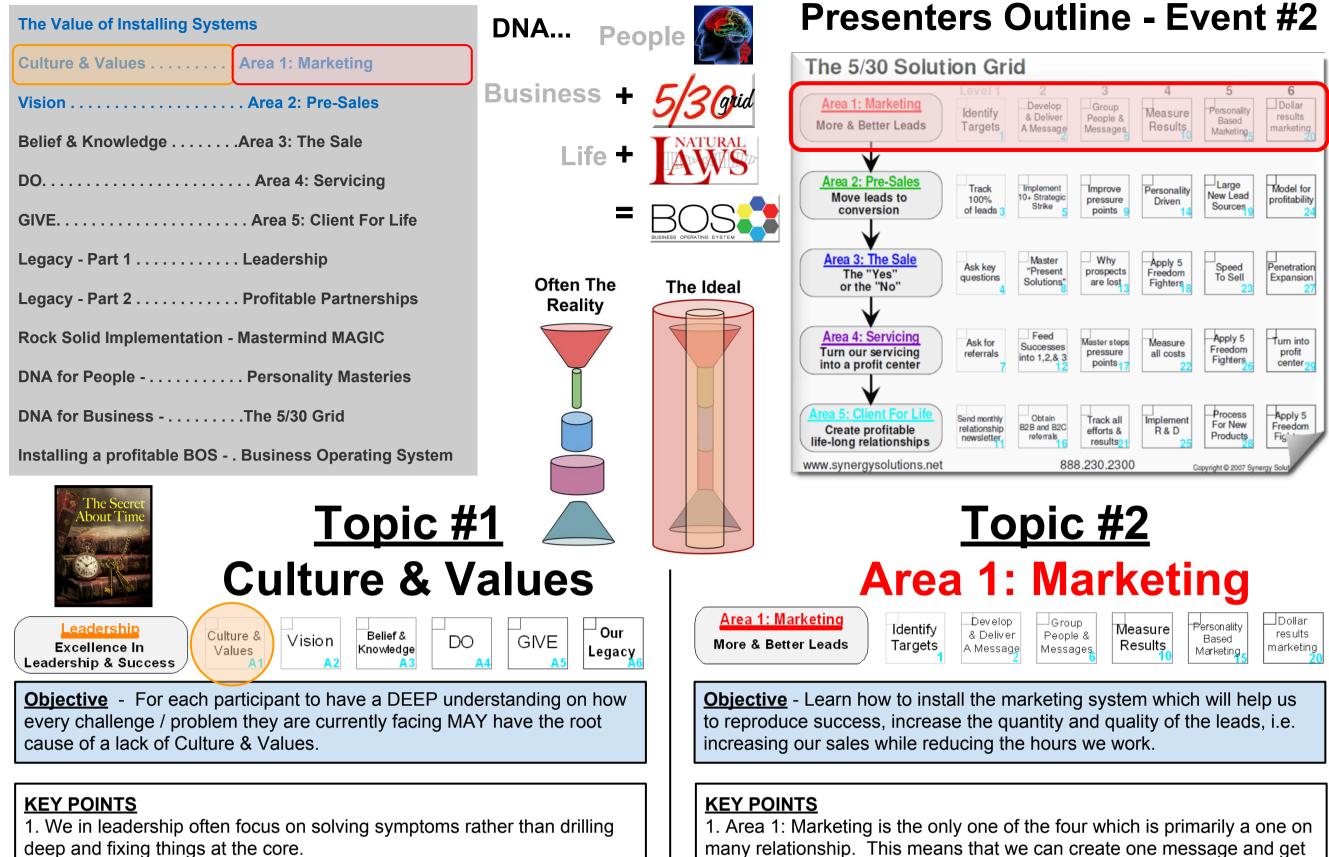

# Last Month's Assignment

Status Update: Study The 5/30 Grid and commit to building a BOS -Business Operating System with the foundation being Personality Masteries, The 5/30 Grid, and Natural Laws (Career Success)

# Last Month's Assignment

Status Update: Study the BOS - Business Operating System online and learn how The 5/30 Grid will help us to double our sales / profits. http://www.TheVisionProject.net/Simple\_PP.htm